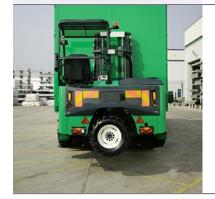

not used/banned at the exhibition grounds

Electric ant (walkie pallet stacker) Electric operation

Driver authorization, certificate or similar license for

"Pedestrian-controlled vehicle" or "Forklift truck" required.