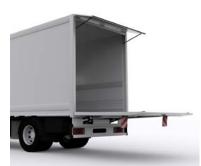

On-site handling of goods on rented stand spaces

Prohibited for loading and unloading at the exhibition grounds

Truck with tail lift (hydraulic platform)

Loading and unloading authorized in combination with hand or electric pallet truck (without operator platform)