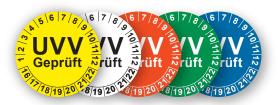

## Important

All vehicles and loaders / unloaders must be tested according to the Accident Prevention Regulation (UVV). All devices must carry an up-to-date and clearly visible safety certification label.