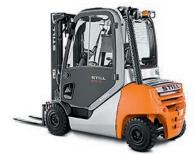

Truck with mounted forklift

For safety reasons, the operation of truck-mounted forklifts at the exhibition grounds is strictly forbidden!

Operating unloading cranes is also prohibited!

Forklift truck with operator