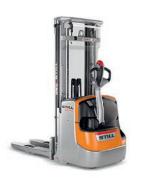

Electric pallet truck (low-lift truck) "walkie" Electric operation Driver authorization, certificate or similar license for

"Pedestrian-controlled vehicle" or "Forklift truck" required.

On-site handling of goods at the exhibition grounds

Loading and unloading of trucks with tail lift

Electric pallet truck (low-lift truck) with operator platform Electric operation Driver authorization, certificate or similar license for

"Pedestrian-controlled vehicle" or "Forklift truck" required.